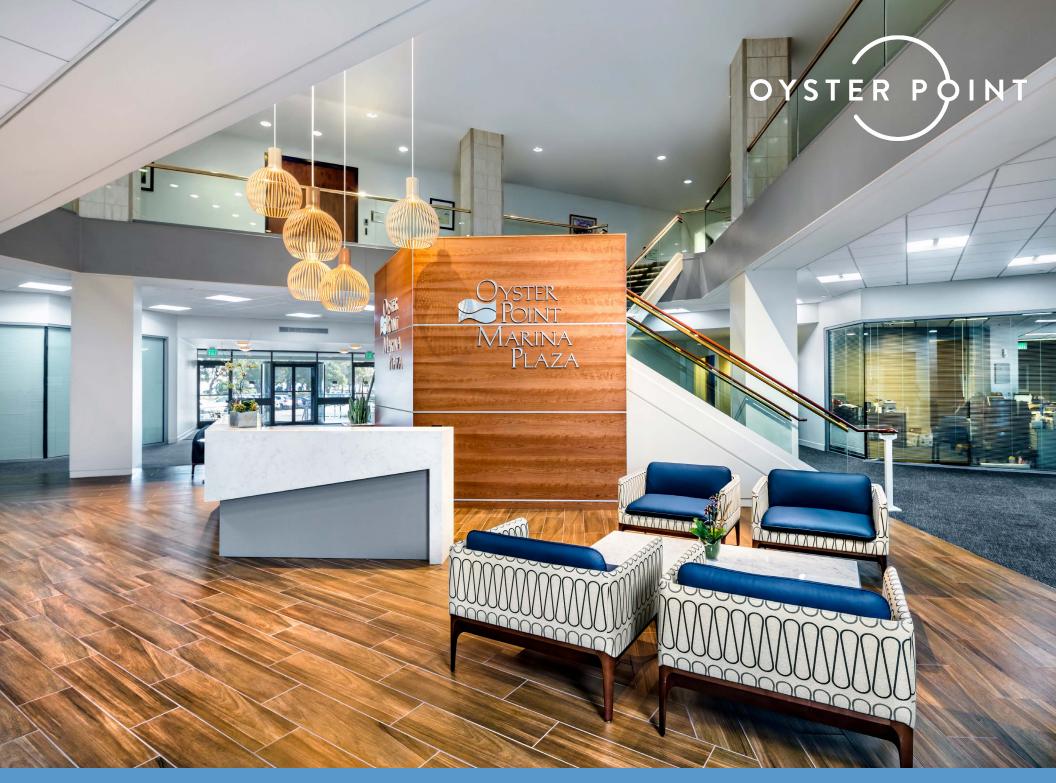

# **ABOUT**

# OYSTER POINT MARINA PLAZA

Oyster Point Marina Plaza (OPMP) is situated on the San Francisco Bay and enjoys spectacular water views. OPMP includes two, five-story office buildings of the highest quality. OPMP has attained LEED Platinum status, the highest envirofriendly designation in the industry. OPMP has convenient shuttle transportation to BART, SamTrans, SF Ferry and Caltrans every half hour.