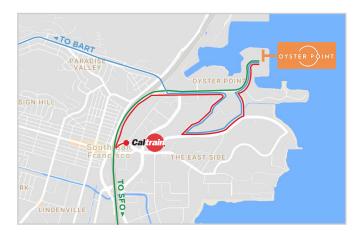

OPMP is conveniently located on Oyster Point Boulevard with immediate access to Highway 101 and the major transportation arterials of Highways 280 and 380. Locally tenants will find a plethora of restaurants and premier hotels, many within walking distance.