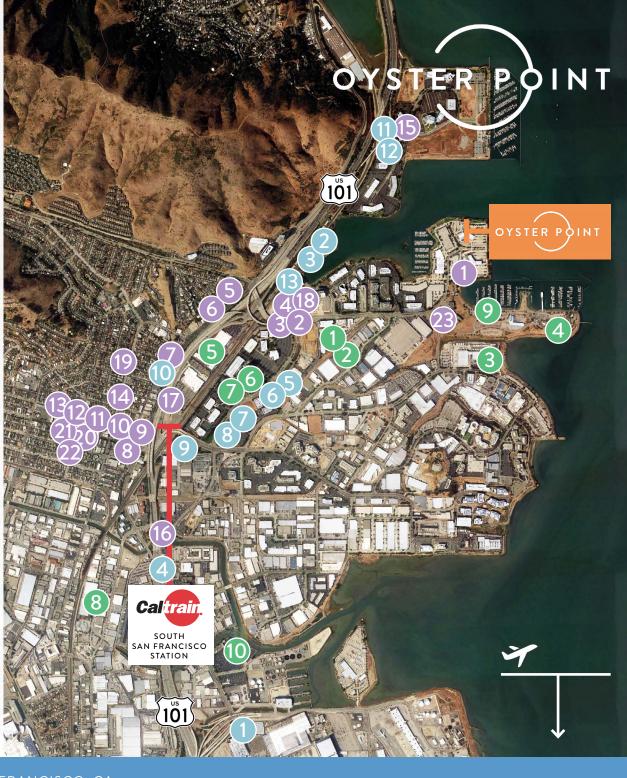

# **AMENITIES**

### **RESTAURANTS**

- 1 Hana's Café & Deli
- 2 Nick The Greek
- 3 Guapas Mexican Grill
- 4 Starbucks
- 5 Café de Casa
- 6 Darby Dan's Sandwiches
- 7 Bertolucci's
- 8 Thai Satay Restaurant/Bar
- 9 Los Compadres
- 10 Di Napoli Ristorante
- 11 Buon Gusto

- 12 Taquerias El Farolito
- 13 Cecilia's Pizzeria
- 14 Peet's Coffee
- 15 WhiteCaps Drinks + Eats
- 16 Dunkin Donuts
- 17 HL Peninsula Restaurant
- 18 Foundry & Lux
- 19 Amoura Restaurant
- 20 Café 382
- 21 La Tapatia Mexicatessen
- 22 Armstrong Brewing Company
- 23 The Anecdote

### HOTELS

- Ramada Limited
- 2 Residence Inn by Marriott
- 3 Courtyard San Francisco
- 4 Four Points Sheraton
- 5 Larkspur Landing
- 6 Hilton Garden Inn
- 7 Hampton Inn

- 8 Embassy Suites
- Comfort Inn & Suites
- 10 Ramada Inn & Suites
- 11 DoubleTree by Hilton
- 12 Homewood Suites by Hilton
- 13 AC Hotel by Marriott

### LIFESTYLE

- FedEx Service Center
- 2 AVIS Rent-A-Car
- 3 UPS
- 4 Oyster Point Yacht Club
- 5 Costco Business Center
- 6 Bank of America
- 7 Gateway Child Development
- 8 Full Grip Crossfit
- 9 Oyster Point Park
- 10 Costco Wholesale