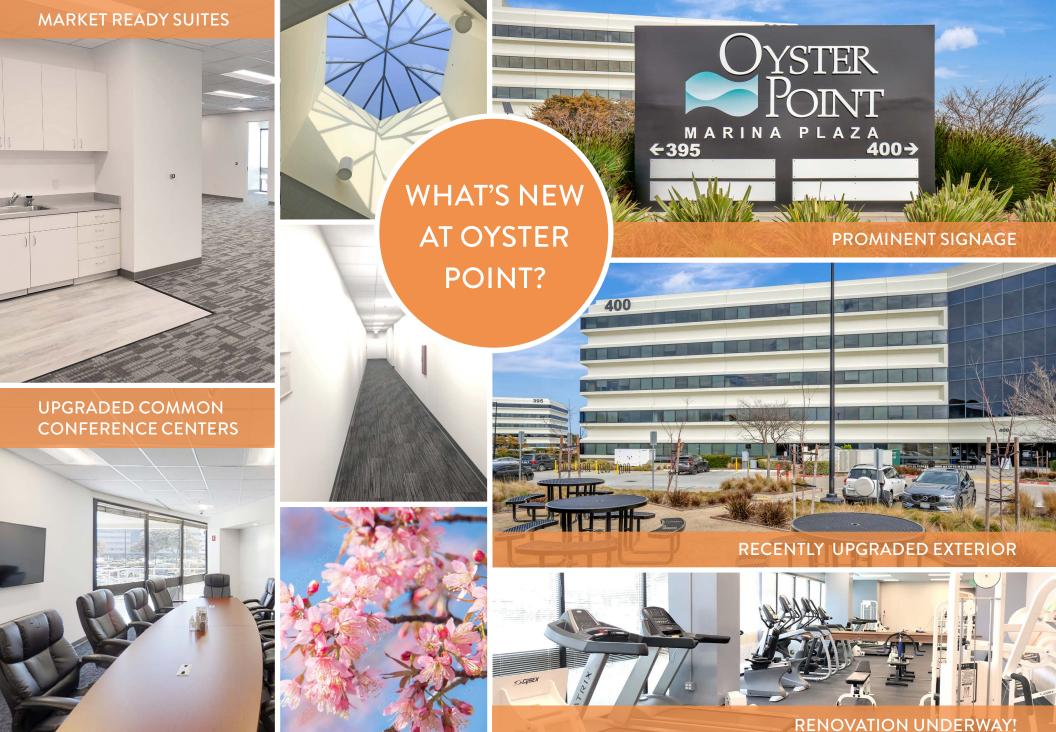

# ±700 - ±30,576 RSF OFFICE SPACE FOR LEASE

- LEED Platinum Certification Awarded in 2021
- All New Building & Monument Signage (2021)
- Full Exterior Building Upgrade (2020)
- Upgraded HVAC/Mechanical System (2019)
- Spectacular San Francisco Bay Views
- Market Ready Suites Available Now
- Renovated Two-Story Atrium Lobby Areas
- New Outdoor Amenity Area Complete
- Renovated Fitness Center w/ Showers & Locker Room (2023)
- Direct Access to Miles of Bayfront Trails
- Convenient Access to BART, CalTrain, SamTrans and SF Ferry
- Walking Distance to New Water Shuttle Terminal to Jack London Square
- 3.4/1000 Parking on  $\pm 22$  Acre Site
- Upgraded Common Conference Rooms Available
- Training Room for Up to 35+ People (Others Available)
- Seven Day, 24-Hour Lobby Attendants with Card-Key Access After Hours
- On-Site Management and Building Engineers
- On-Site Full Service Restaurant & Deli (Catering Available) Hana's Café
- Laundry Locker Automated Dry Cleaning Service

## VIRTUAL CONFERENCE ROOM TOURS:

**FITNESS CENTER WITH SHOWERS (2023)** 