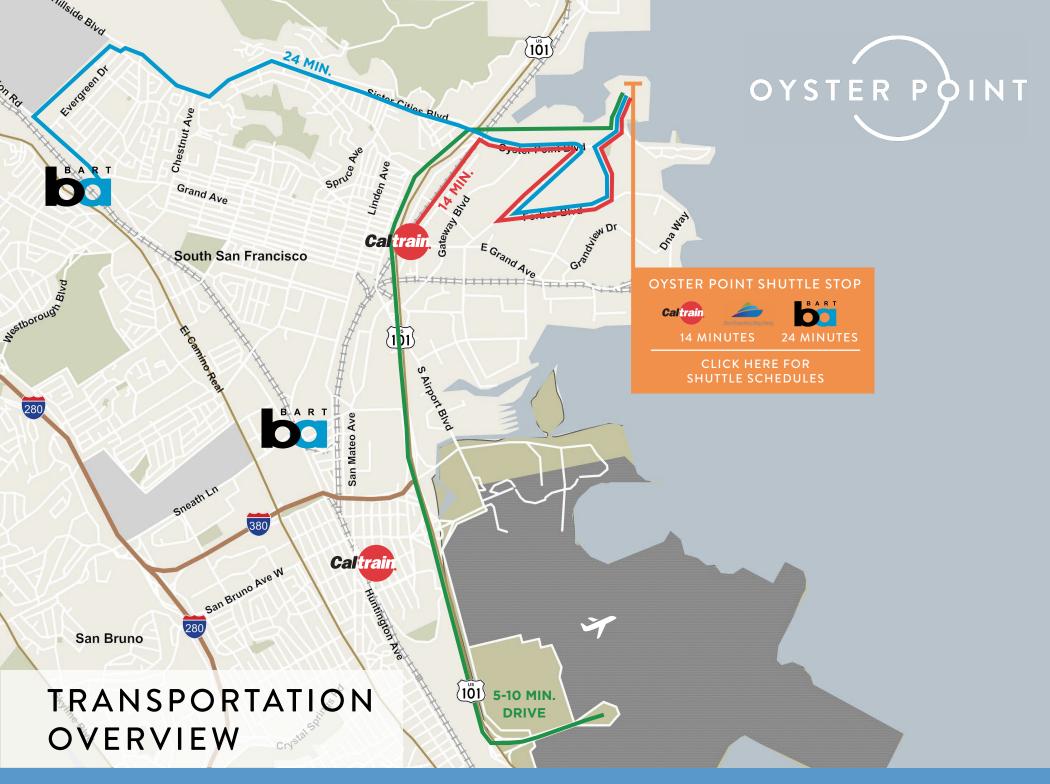

# OYSTER POINT MARINA PLAZA

Oyster Point Marina Plaza (OPMP) is situated on the San Francisco Bay and enjoys spectacular water views. OPMP includes two, five-story office buildings of the highest quality. OPMP has attained LEED Platinum status, the highest envirofriendly designation in the industry. OPMP has convenient shuttle transportation to BART, SamTrans, SF Ferry and Caltrans every half hour.

OPMP is conveniently located on Oyster Point Boulevard with immediate access to Highway 101 and the major transportation arterials of Highways 280 and 380. Locally tenants will find a plethora of restaurants and premier hotels, many within walking distance.