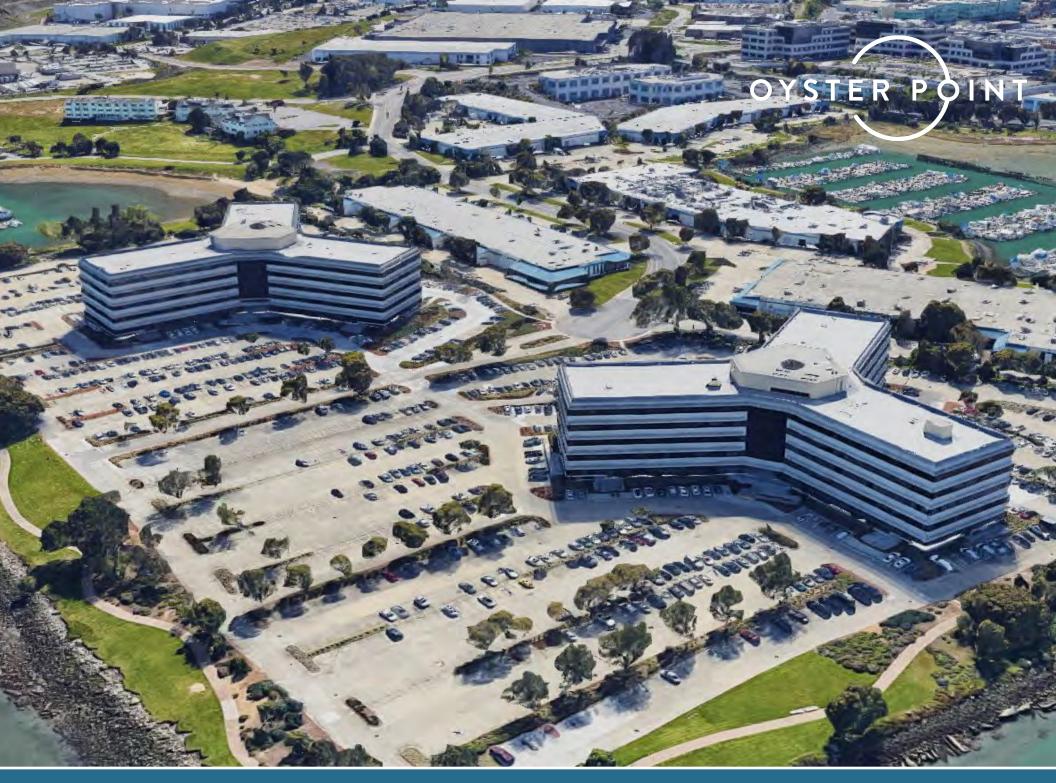

### **ABOUT** OYSTER POINT MARINA PLAZA

Oyster Point Marina Plaza (OPMP) is situated on the San Francisco Bay and enjoys spectacular water views. OPMP includes two, five-story office buildings of the highest quality. OPMP has attained LEED Platinum status, the highest envirofriendly designation in the industry. OPMP has convenient shuttle transportation to BART, SamTrans, SF Ferry and Caltrans every half hour.

OPMP is conveniently located on Oyster Point Boulevard with immediate access to Highway 101 and the major transportation arterials of Highways 280 and 380. Locally tenants will find a plethora of restaurants and premier hotels, many within walking distance.