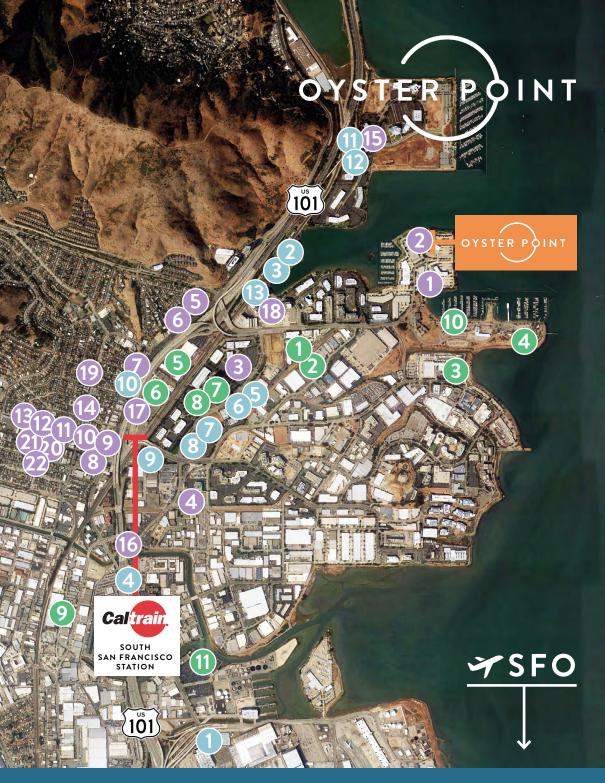

### AMENITY

### MAP

### **RESTAURANTS**

- Point & Eat Café 1
- 2 Oyster Café
- Specialty's 3
- Starbucks 4
- 5 Café de Casa
- Darby Dan's Sandwiches 6
- Bertolucci's 7
- 8 Thai Satay Restaurant/Bar
- 9 Los Compadres
- 10 Di Napoli Ristorante
- 11 Buon Gusto

### HOTELS

- 1 Ramada Limited
- 2 Residence Inn by Marriott
- Courtyard San Francisco 3
- Four Points Sheraton 4
- Larkspur Landing 5
- 6 Hilton Garden Inn
- 7 Hampton Inn

### LIFESTYLE

- FedEx Service Center
- 2 AVIS Rent-A-Car
- 3 UPS
- 4 Oyster Point Yacht Club
- Costco Business Center 5
- 6 Lowes

- 12 Taquerias El Farolito 13 Cecilia's Pizzeria Peet's Coffee 14
- WhiteCaps Drinks + Eats 15
- 16 Dunkin Donuts
- 17 HL Peninsula Restaurant
- 18 Foundry & Lux
- 19 Amoura Restaurant
- 20 Café 382
- 21 La Tapatia Mexicatessen
- 22 Armstrong Brewing Company
- 8 **Embassy Suites**
- 9 Comfort Inn & Suites
- 10 Ramada Inn & Suites
- DoubleTree by Hilton 11
- Homewood Suites by Hilton 12
- 13 AC Hotel by Marriott
  - Bank of America
- 8 Gateway Child Development
- 9 Full Grip Crossfit
- 10 Oyster Point Park
- 11 Costco Wholesale