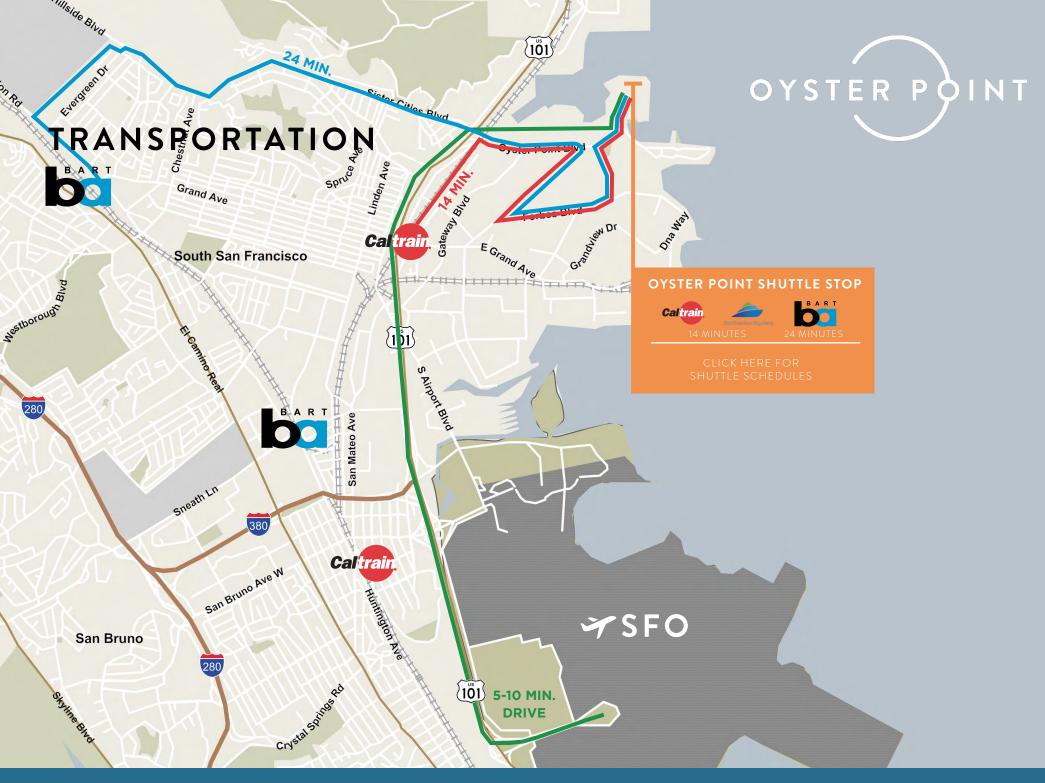

### **ABOUT** OYSTER POINT MARINA PLAZA

Oyster Point Marina Plaza (OPMP) is situated on the San Francisco Bay and enjoys spectacular water views. OPMP includes two, five-story office buildings of the highest quality. OPMP has attained LEED Platinum status, the highest envirofriendly designation in the industry. OPMP has convenient shuttle transportation to BART, SamTrans, SF Ferry and Caltrans every half hour.

OPMP is conveniently located on Oyster Point Boulevard with immediate access to Highway 101 and the major transportation arterials of Highways 280 and 380. Locally tenants will find a plethora of restaurants and premier hotels, many within walking distance.