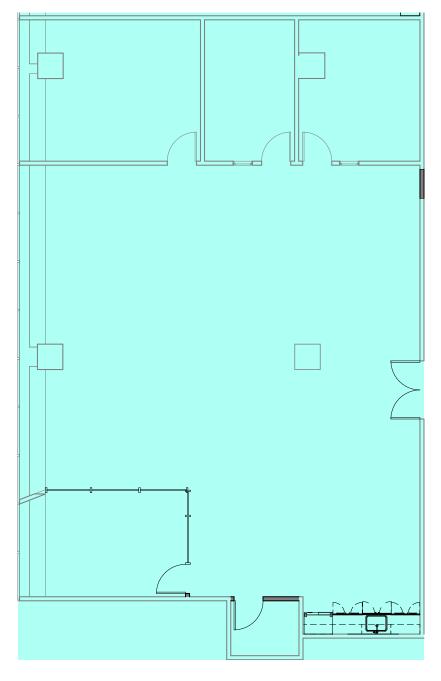

## AS-BUILT CONFIGURATION

| OFFICES:         | 3 |
|------------------|---|
| CONFERENCE ROOM: | 1 |
| BREAK ROOM:      | 1 |
| OPEN AREA:       | 2 |
| IT ROOM:         | 1 |
| RECEPTION:       | 1 |

For more information, please contact: