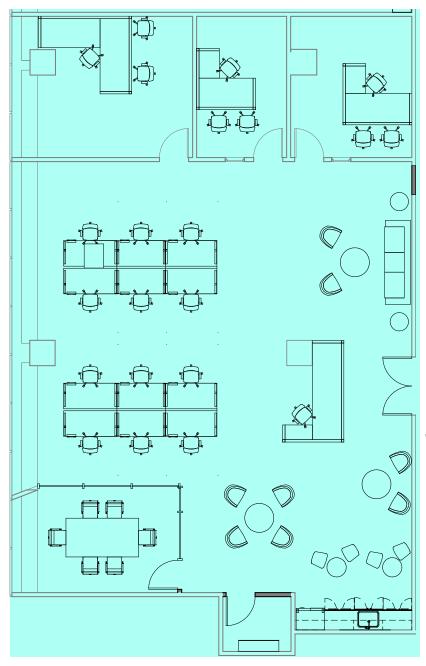

## **AS-BUILT CONFIGURATION**

| OFFICES:         | 3 |
|------------------|---|
| CONFERENCE ROOM: | 1 |
| BREAK ROOM:      | 1 |
| OPEN AREA:       | 2 |
| IT ROOM:         | 1 |
| RECEPTION:       | 1 |